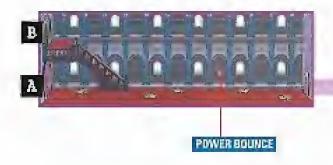

#### AERIAL APPROACH

The bridge to Hooktail Eastle is out, so you'll need to find some other way to reach the gate. Drop to the platforms below the bridge first to grab the HP Plus badge, then head back inside the room to your left and bounce off the spring to the upper level.

Spend six coms to replenish your health if need be, then go outside and take off from the paper-sirplane panel. To make it across the water, you'll have to tilt the Control Stick left a bit to give yourself more lift.